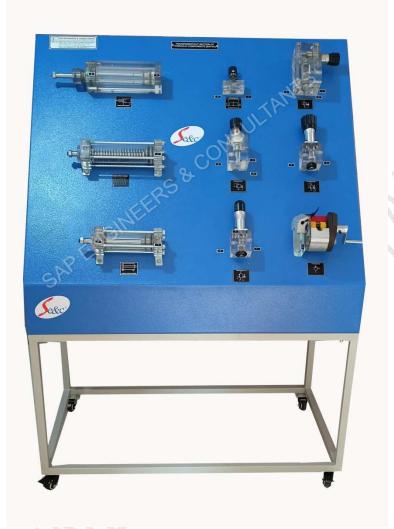

# SAP E & C TRANSPARENT / CUT SECTION OF HYDRAULIC COMPONENTS (PRODUCT CODE: SAP - 67)

FIG. TRANSPARENT OR CUT SECTION OF HYDRAULIC COMPONENTS

The setup consists of **Transparent Body or Cut Section of the Hydraulic Components (SAP – 67)** which gives idea regarding the internal constructional features of the Hydraulic components. Following components are included in the trainer:

| No. | Name of Components                       |
|-----|------------------------------------------|
| 1   | Directional Control Valve (H/L Operated) |
| 2   | Single Acting Cylinder (spring return)   |
| 3   | Double Acting cylinder                   |
| 4   | Pilot operated pressure relief valve     |
| 5   | Telescopic cylinder                      |
| 6   | Pressure reducing valve                  |
| 7   | Flow control valve                       |
| 8   | Cut section of Gear pump                 |
| 9   | Sequence valve                           |